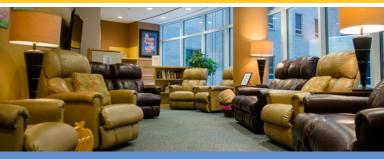

## Keeping Families Close®

Having a child in the hospital can be challenging.

The Ronald McDonald Family Room® is a place for families of pediatric patients to rest and recharge, **free of charge**.

Visit us to take a break, have a bite to eat and refresh so you can stay strong for your child.