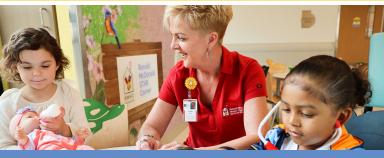

## **STAR Corner**

Akron Children's Hospital Beeghly Campus inside the Emergency Department

# Keeping Families Close®

Providing Support, Teaching, Awareness, and Resources, the Ronald McDonald® STAR Corner is a fun and welcoming learning environment for children while family members receive emergency care. The STAR Corner offers:

- FREE supervised learning for children during family members' medical visit
- Mini-lessons focusing on healthy habits and positive health choices for future wellbeing
- Take-home resources to promote positive family engagement and overall future success
- Online pathways to support through RedTreehouse.org