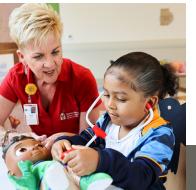

## **STAR Corner**

Akron Children's Hospital Beeghly Campus inside the Emergency Department

# Keeping Families Close®

Providing Support, Teaching, Awareness, and Resources, the Ronald McDonald® STAR Corner is a fun and welcoming learning environment for children while family members receive emergency care. The STAR Corner offers:

- FREE supervised learning for children during family members' medical visit
- Mini-lessons focusing on healthy habits and positive health choices for future wellbeing
- Take-home resources to promote positive family engagement and overall future success
- Online pathways to support through RedTreehouse.org