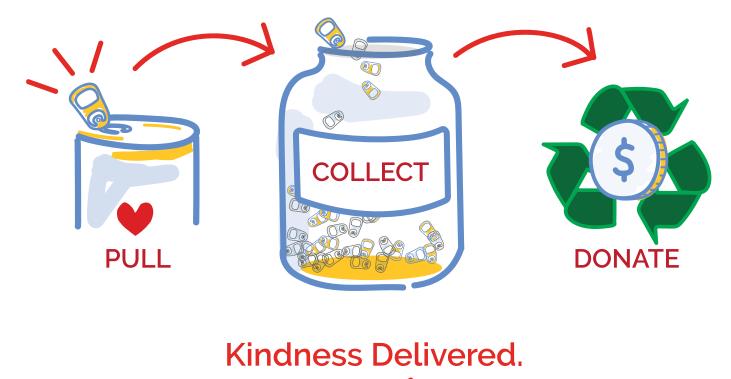

## **Pull Together**

## Help families served by Ronald McDonald House Charities<sup>®</sup> of Northeast Ohio.

RMHC<sup>®</sup> Northeast Ohio provides comfort, care and support to families of sick or injured children.

We use the money from recycled pull tabs to give families staying at the Ronald McDonald House special moments of normalcy and joy – like birthday gifts, trips to the hair salon, and anniversary dinners. Every pull tab collected is an act of kindness for families in need.

Drop off tabs from 9 AM - 8 PM Mon.-Sun. at the Ronald McDonald House in Akron or Cleveland.

**Collect Kindness** 

6