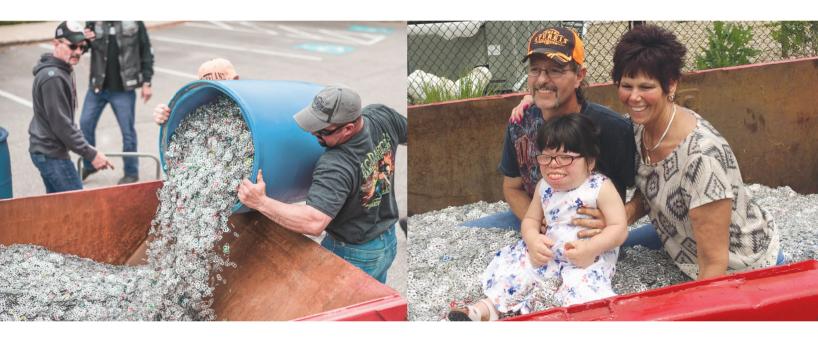

## Morgan Stock's Collect-a-Million Club

Small acts of kindness can make a big impact.

Each pull tab collected means someone has taken the time to help families staying at the Ronald McDonald House®—a deliberate act of kindness.

Named in honor of our friend and avid pull tab collector, Morgan Stock, the Collect-a-Million Club recognizes individuals and groups who have collected over a million tabs.

Join our community of kindness collectors and every time you donate, we'll weigh your tabs and add them to your total. When you reach 1,000 lbs., you'll be honored on our Collect-a-Million display plaque.

## PULL COLLECT DONATE

Join Morgan Stock's Collect-a-Million Club today!

Sign up at RMHCneo.org and get started.

1 lb. = 1,000 tabs. 1,000 lbs. of tabs = 1 Million Acts of Kindness.