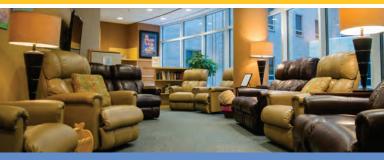

## Ronald McDonald Family Room® at UH Rainbow Babies & Children's Hospital 2nd Floor Pediatrics

## Keeping Families Close®

Ronald McDonald Family Room programs offer families of pediatric patients a comfortable space to rest and recharge within the hospital, just steps away from their child's treatment room.

## Amenities Include (subject to change without notice due to COVID-19 restrictions):

- Kitchenette offering to-go snacks and beverages
- Boxed lunches or dinner on certain days (inquire at nurses' station or Family Room)
- Laundry facility (limited access, supplies provided)