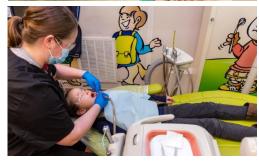

## IN THE COMMUNITY

Ronald McDonald Care Mobile® in partnership with UH Rainbow Babies & Children's, provides dental service to children ages 3-12 in underserved areas of Northeast Ohio. Our state-of-the-art dentist office on wheels provides diagnostic, preventative and restorative treatment and education to at-risk children right in their own communities.